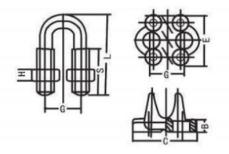

| SIZE  | B   | С   | E   | G   | H   | L   | S   |
|-------|-----|-----|-----|-----|-----|-----|-----|
| mm    | mm  | 15  |     | mm  | mm  | mm  | 12  |
| 3     | 3.5 | 15  | 12  | 7   | 3   | 22  | 13  |
| 4     | 3.5 | 17  | 13  | 8   | 3.5 | 24  | 15  |
| 5     | 4   | 20  | 16  | 10  | 3.5 | 26  | 16  |
| 6     | 5   | 25  | 20  | 12  | 4   | 30  | 18  |
| 8     | 6   | 29  | 24  | 14  | 5   | 35  | 20  |
| 10    | 6   | 36  | 31  | 18  | 6.5 | 40  | 20  |
| 12    | 7   | 45  | 35  | 22  | 8   | 50  | 28  |
| 13    | 8   | 51  | 39  | 26  | 10  | 60  | 35  |
| 14    | 9   | 53  | 45  | 28  | 10  | 65  | 40  |
| 16    | 10  | 60  | 48  | 32  | 11  | 75  | 45  |
| 18    | 11  | 62  | 53  | 34  | 11  | 80  | 50  |
| 20-22 | 12  | 78  | 62  | 44  | 15  | 100 | 60  |
| 24-25 | 13  | 86  | 68  | 48  | 16  | 110 | 65  |
| 26-28 | 14  | 94  | 75  | 54  | 18  | 120 | 70  |
| 30-32 | 15  | 98  | 79  | 58  | 18  | 130 | 75  |
| 33-38 | 16  | 120 | 93  | 70  | 22  | 150 | 85  |
| 40-45 | 19  | 136 | 100 | 80  | 24  | 175 | 95  |
| 47-50 | 21  | 150 | 115 | 89  | 26  | 195 | 100 |
| 56-60 | 25  | 170 | 128 | 101 | 29  | 240 | 115 |
| 63-70 | 27  | 190 | 142 | 115 | 31  | 270 | 130 |
| 73-80 | 29  | 212 | 156 | 127 | 34  | 300 | 150 |